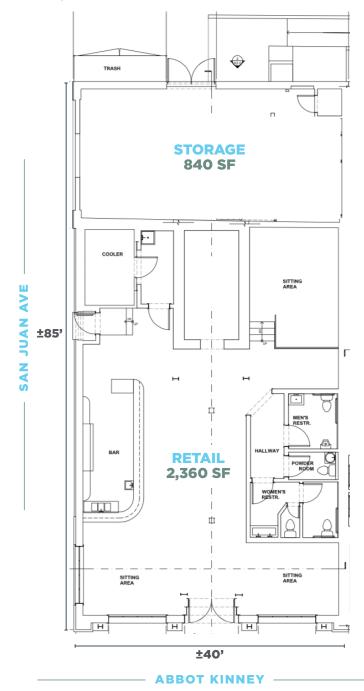

## Floorplan Overview

## Project Highlights

A dominant hard corner location adjacent to the high traffic The Butcher's Daughter restaurant and within sight of top sales performing Lululemon and Everlane, among many others.

2,360 SF of retail + 840 SF of storage available