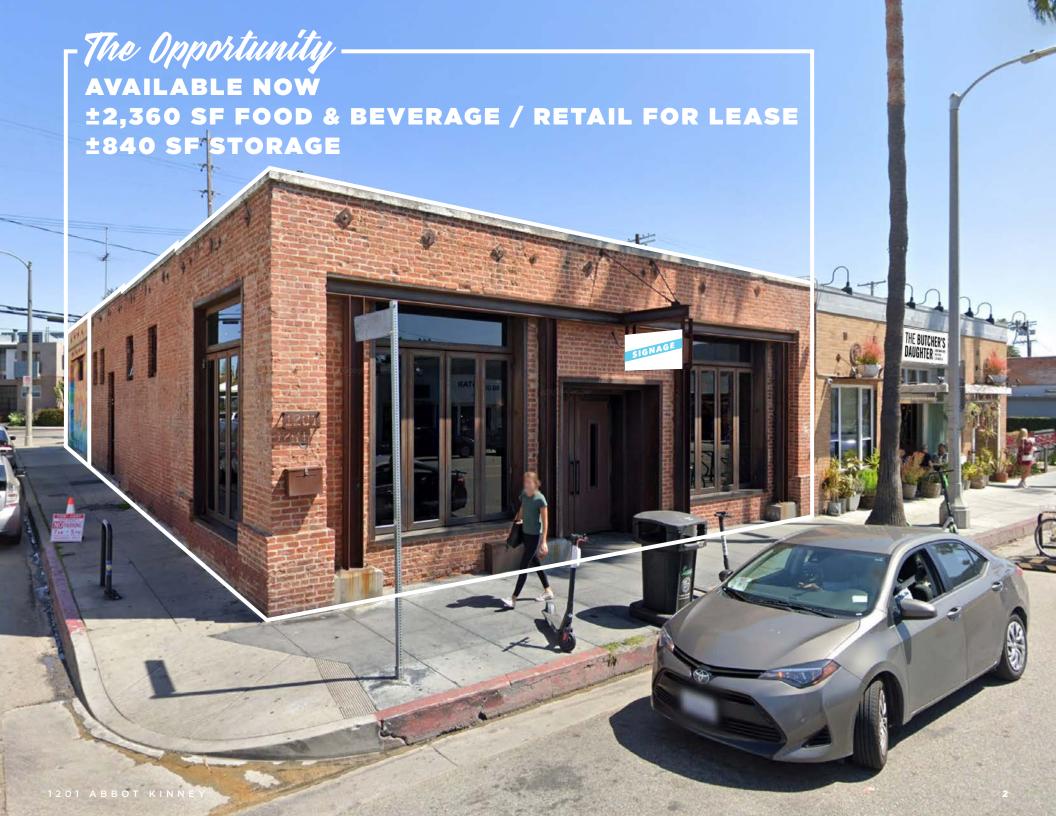

## Project Highlights

A dominant hard corner location adjacent to the high traffic The Butcher's Daughter restaurant and within sight of top sales performing Lululemon and Everlane, among many others.

2,360 SF of retail + 840 SF of storage available

Ample street parking & access available

40 linear feet of Abbot Kinney frontage

125 linear feet of corner frontage

Architecturally unique brick and steel construction with high ceilings