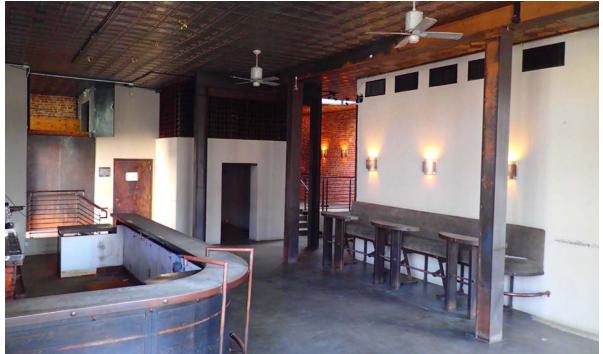

## Project Highlights

A dominant hard corner location adjacent to the high traffic The Butcher's Daughter restaurant and within sight of top sales performing Lululemon and Everlane, among many others.

2,360 SF of retail + 840 SF of storage available

Ample street parking & access available

40 linear feet of Abbot Kinney frontage

125 linear feet of corner frontage

Architecturally unique brick and steel construction with high ceilings