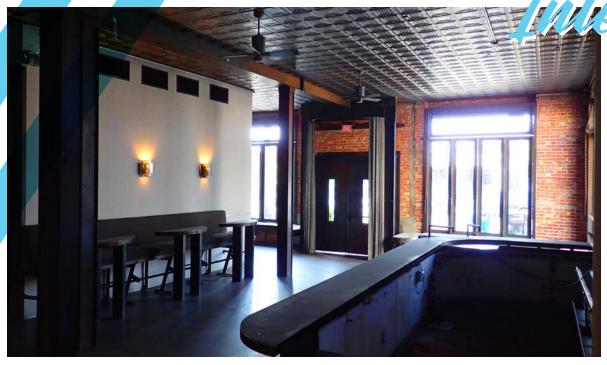

## Project Highlights

A dominant hard corner location adjacent to the high traffic The Butcher's Daughter restaurant and within sight of top sales performing Lululemon and Everlane, among many others.

2,360 SF of retail + 840 SF of storage available

Ample street parking & access available

40 linear feet of Abbot Kinney frontage

125 linear feet of corner frontage

Architecturally unique brick and steel construction with high ceilings