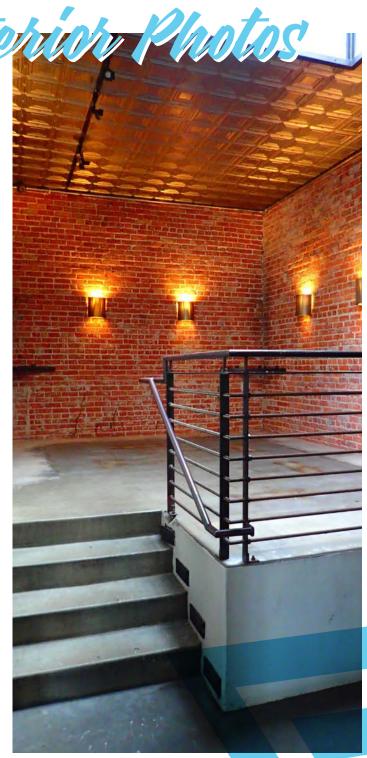

## Project Highlights

A dominant hard corner location adjacent to the high traffic The Butcher's Daughter restaurant and within sight of top sales performing Lululemon and Everlane, among many others.

2,360 SF of retail + 840 SF of storage available

Ample street parking & access available

40 linear feet of Abbot Kinney frontage

125 linear feet of corner frontage

Architecturally unique brick and steel construction with high ceilings