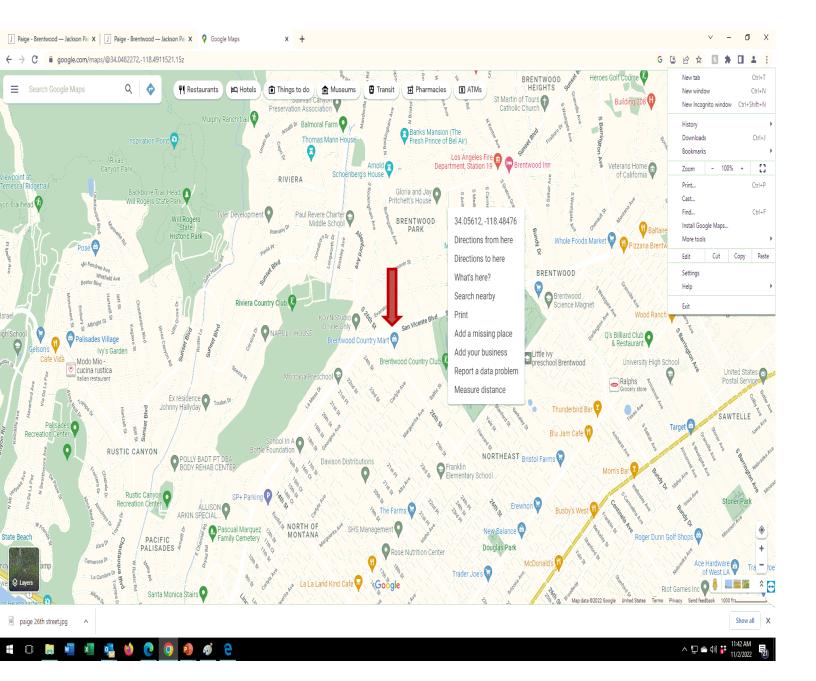

### **AREA MAP**

BRENTWOOD TOWN CENTER SEQ 26<sup>TH</sup> AND SAN VICENTE BRENTWOOD (LOS ANGELES), CA