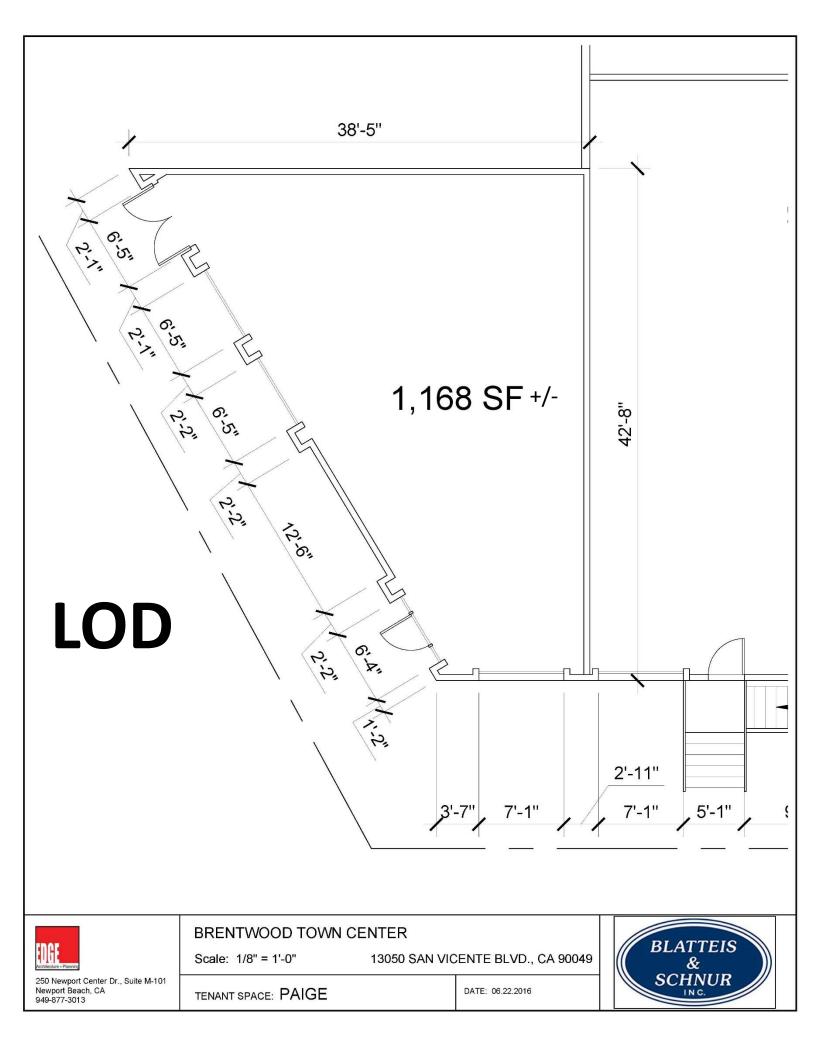

### BRENTWOOD TOWN CENTER 26th & San Vicente

Approximately 1,168 SF

## Prime 40' Frontage on 26<sup>th</sup> Street @ San Vicente

Rear elevation faces Brentwood Country Mart Adjacent Theory Flagship to the East

Approximately 1,168 Square Feet