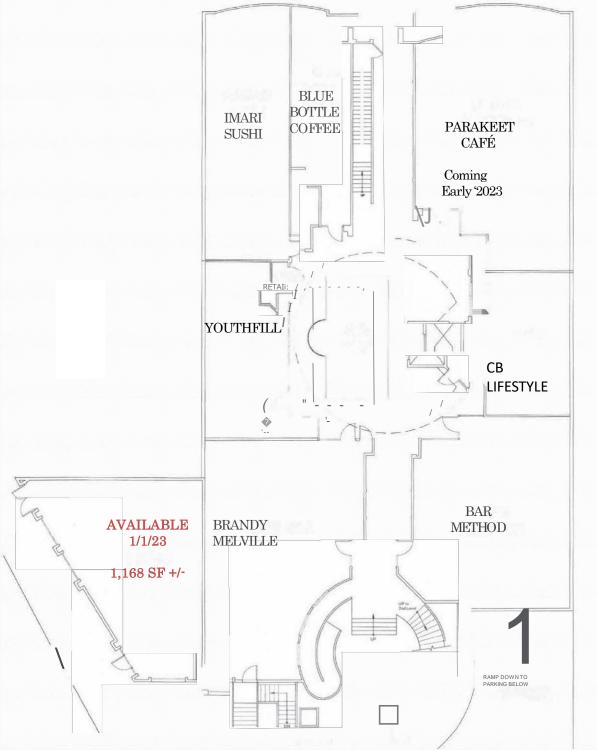

# Floor Plan 1st Floor

#### Available Upon Request

Availability: 1/1/23 / Immediate

- Prime shopping center located at the intersection of San Vicente Blvd and 26th Street
- This center features two levels of retail with ample parking
- The Brentwood Town Center is home to Blue Bottle Coffee, Brandy Melville, Bar Method, Imari Sushi, Pressed Juicery, Platefit, Sophie Dance and Parakeet Café (coming soon)
- This center is adjacent to the Brentwood Country Mart, including notable retailers Intermix, James Perse, Christian Louboutin, goop, and Jenni Kayne