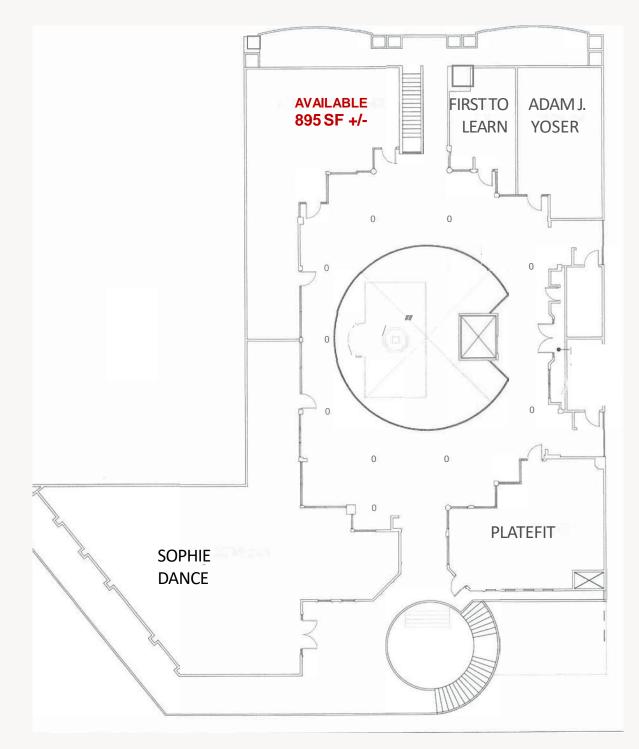

# Floor Plan 2<sup>nd</sup> Floor

San Vicente Blvd . | BRENTWOOD

San Vicente Blvd . | BRENTWOOD

# property features

AVAN AVANTA

Street Level - 1,168 SF - Suite 102/103 Second Level: 895 SF - Suite 203/204

PAIGE