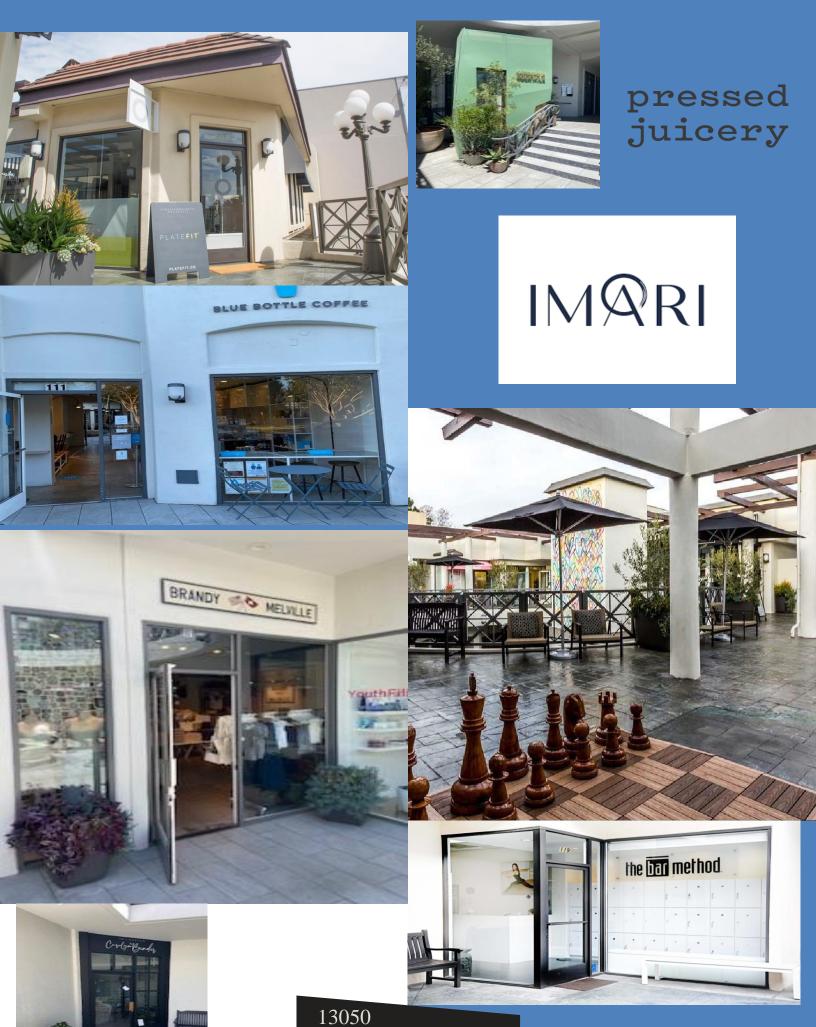

#### Available Upon Request

Availability: 1/1/23 / Immediate

- Prime shopping center located at the intersection of San Vicente Blvd and 26th Street
- This center features two levels of retail with ample parking
- The Brentwood Town Center is home to Blue Bottle Coffee, Brandy Melville, Bar Method, Imari Sushi, Pressed Juicery, Platefit, Sophie Dance and Parakeet Café (coming soon)
- This center is adjacent to the Brentwood Country Mart, including notable retailers Intermix, James Perse, Christian Louboutin, goop, and Jenni Kayne