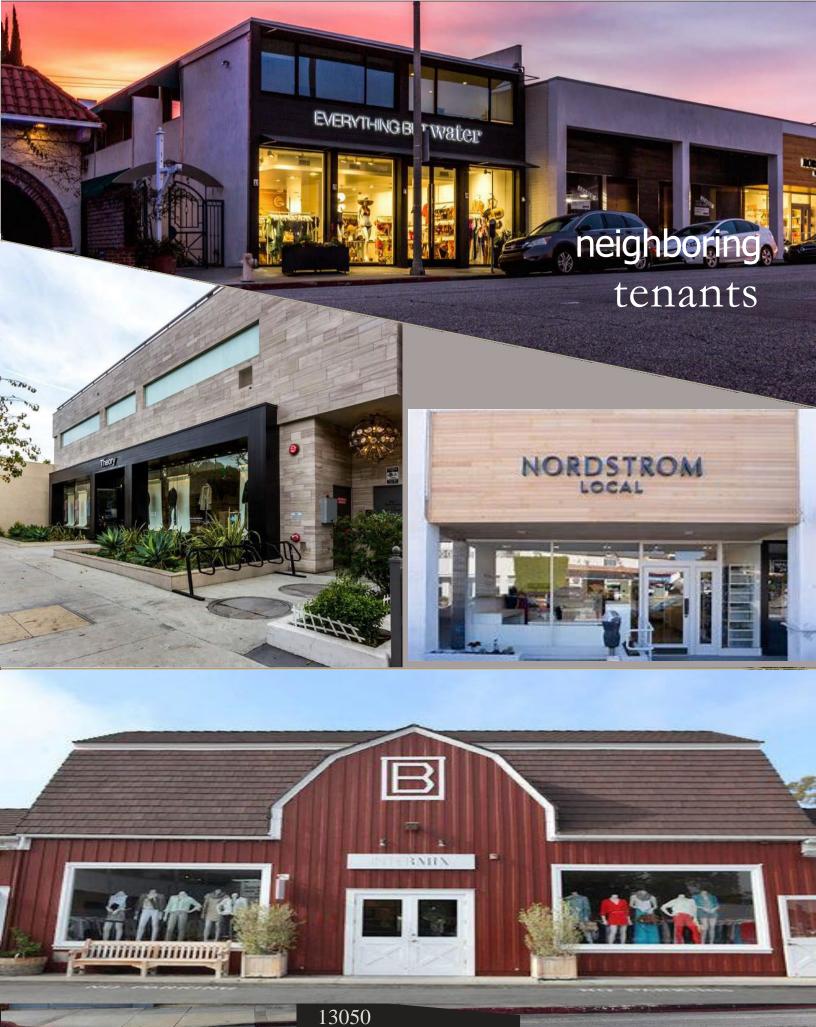

#### Available Upon Request

Availability: 1/1/23 / Immediate

- Prime shopping center located at the intersection of San Vicente Blvd and 26th Street
- This center features two levels of retail with ample parking
- The Brentwood Town Center is home to Blue Bottle Coffee, Brandy Melville, Bar Method, Imari Sushi, Pressed Juicery, Platefit, Sophie Dance and Parakeet Café (coming soon)
- This center is adjacent to the Brentwood Country Mart, including notable retailers Intermix, James Perse, Christian Louboutin, goop, and Jenni Kayne

Adjacent to the East - Brentwood Place, home of Theory Flagship

APMSH

## Prime 40' Frontage on 26<sup>th</sup> Street @ San Vicente

Rear elevation faces Brentwood Country Mart Adjacent Theory Flagship to the East

Approximately 1,168 Square Feet