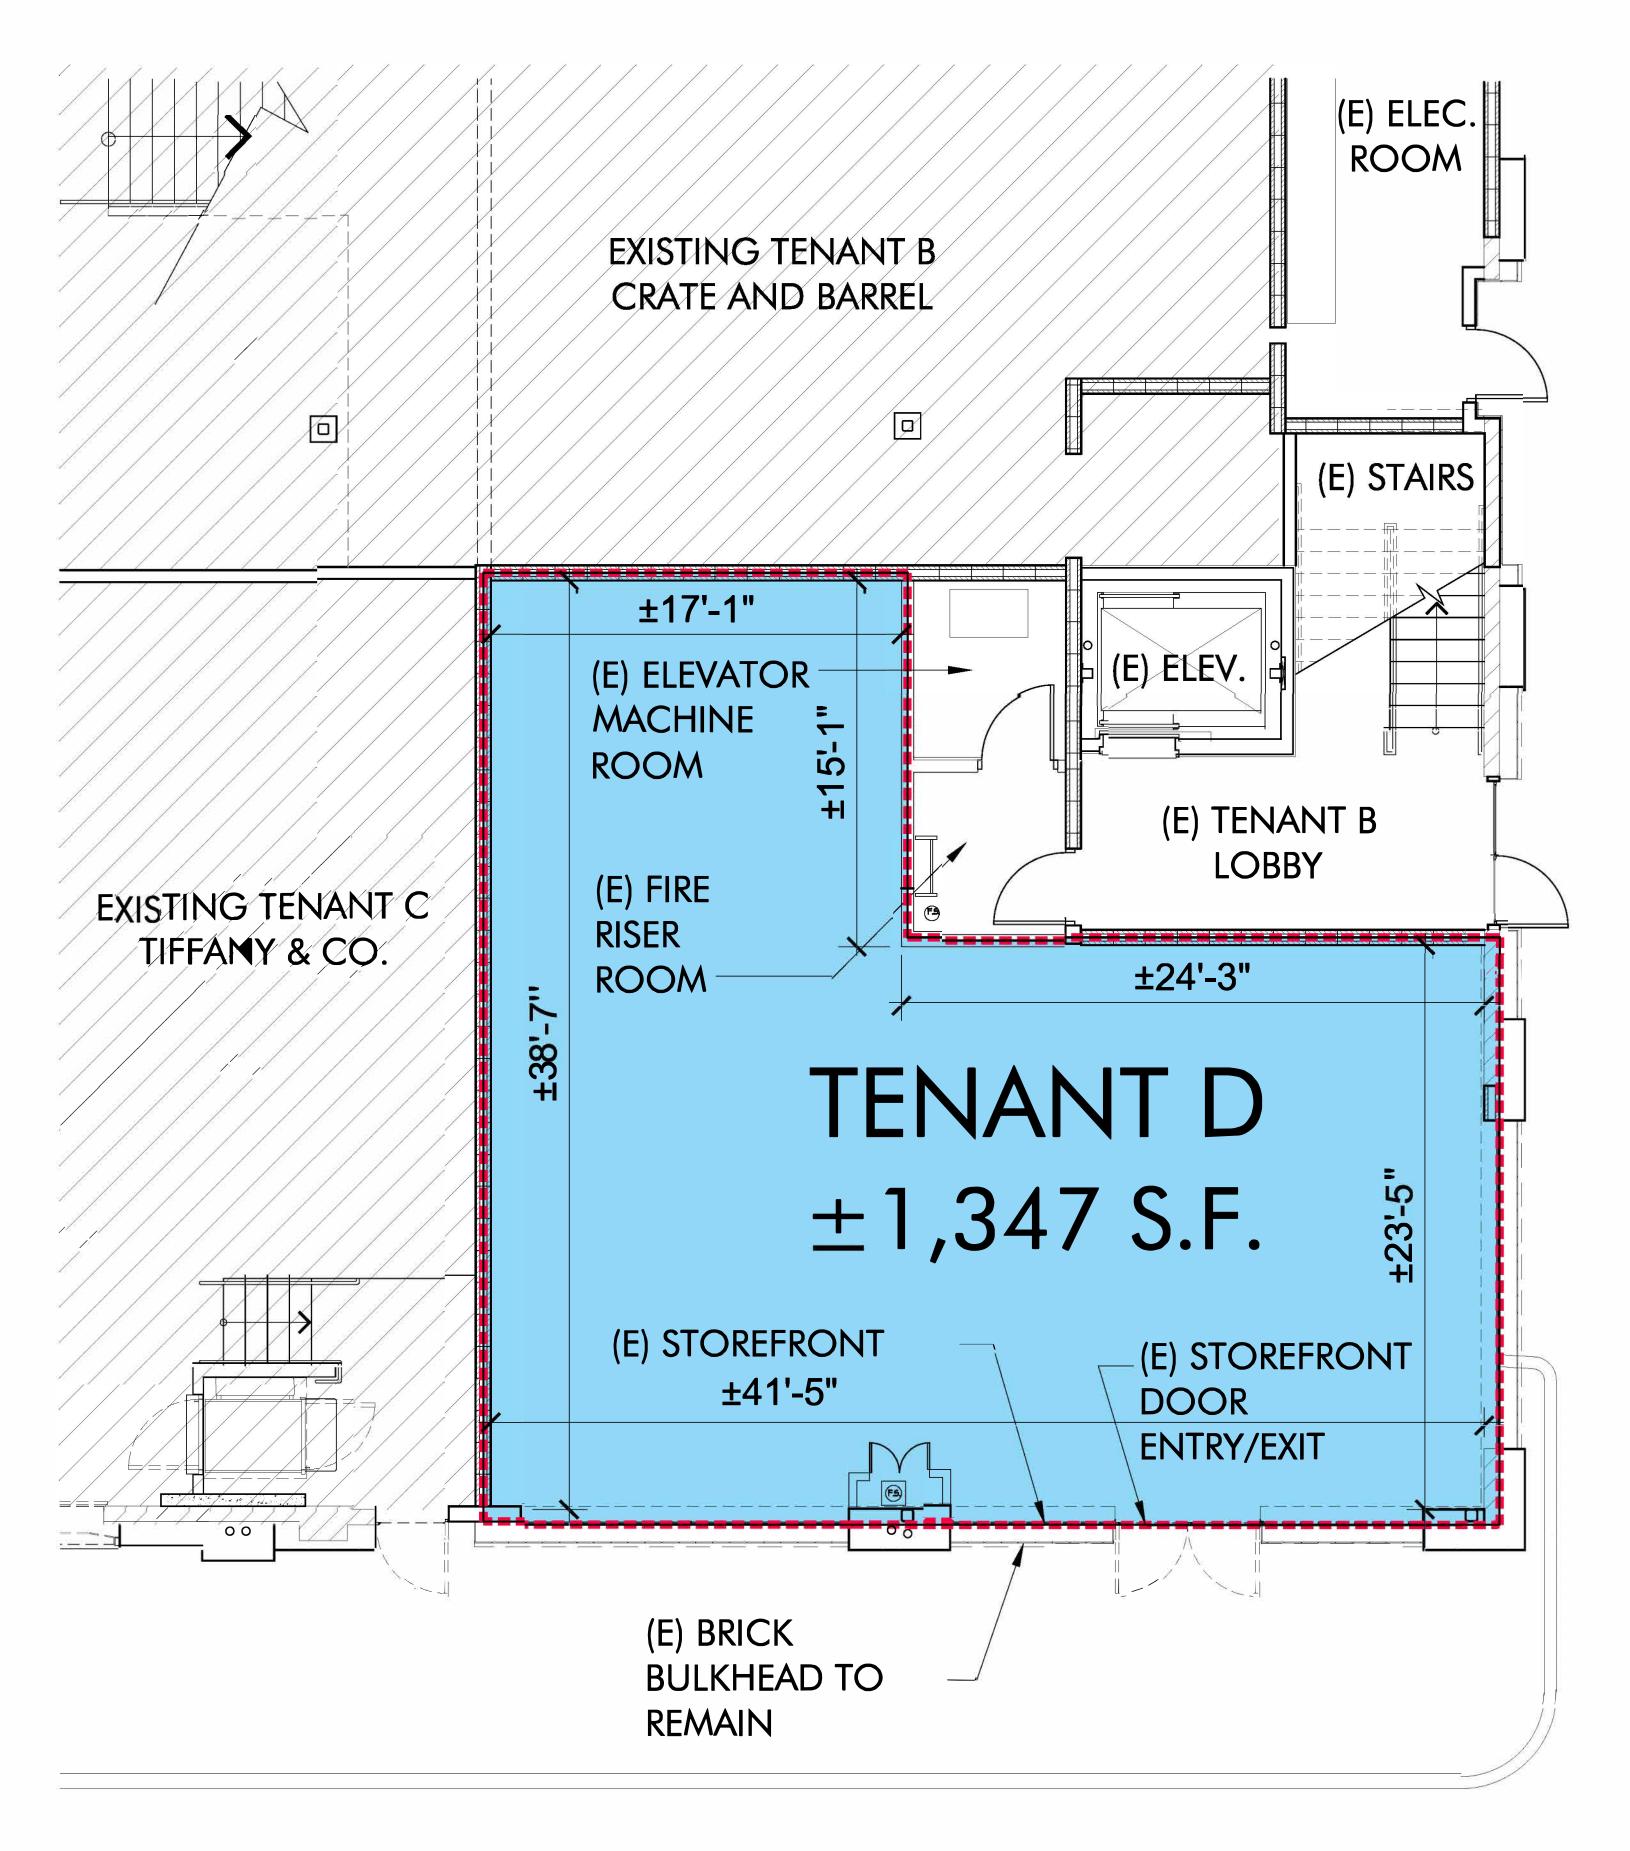

Adjacent to Newly Renovated Apple Store surpassing \$100M in Annual Sales

S De Lacey Ave.

DIMENSIONS ARE TO LEASE LINE AND ARE ROUNDED UP TO THE NEAREST INCH. AREA CALCULATIONS ARE BASED UPON LEASE LINE.

THIS DOCUMENT IDENTIFIES THE PERIMETER CONFIGURATION OF THE LEASE SPACE ONLY AND SHALL NOT BE USED FOR CONSTRUCTION. IT IS THE RESPONSIBILITY OF THE TENANT TO VERIFY ALL DIMENSIONS AND CONDITIONS PRIOR TO COMMENCEMENT OF DESIGN DRAWINGS. ANY DISCREPANCIES SHALL BE BROUGHT TO THE ATTENTION OF THE LANDLORD.

68 COLORADO BLVD.

PASADENA, CA 91103

BLATTEIS & SCHNUR, INC.
11150 SANTA MONICA BLVD., SUITE# 330, LOS ANGELES, CA 90025

TENANT D - GROUND FLOOR PLAN - L.O.D.

PRELIMINARY FLOOR PLAN SUBJECT TO CHANGE

McKently Malak ARCHITECTS 35 Hugus Alley, Suite 200 Pasadena, California 91103-3648

TEL 626.583.8348 FAX 626.583.8387

FLOOR PLAN SCALE: 1/4"=1'-0"

LOD-01