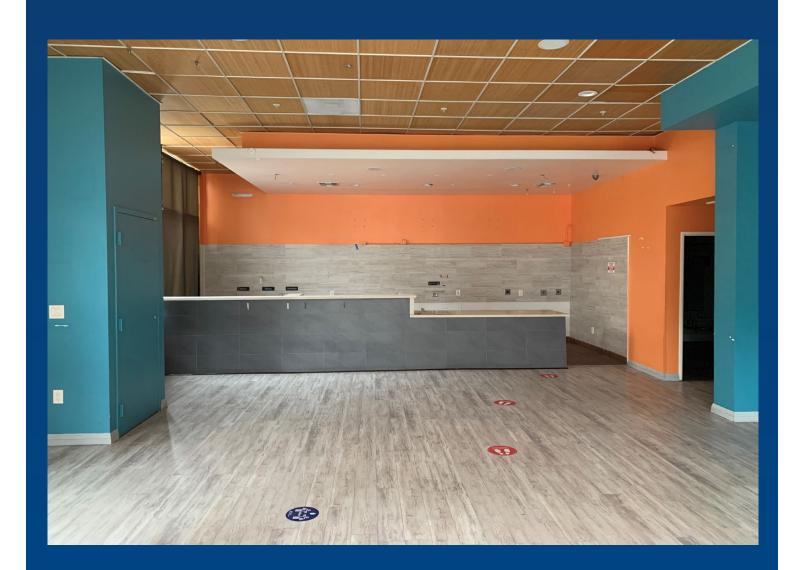

### RETAIL FOR LEASE

High Street 2<sup>nd</sup> Generation Food & Beverage / Retail Opportunity

1,347 Square Feet
Adjacent to Colorado Blvd.
Shopping District

Co-Tenancy / Adjacencies:
Crate & Barrel,
Tiffany & Co., Apple,
Lucid, and House of
Hoops

#### **High Street Leasing Opportunity**

- Immediate Availability
   1,347 Square Feet
- 2<sup>nd</sup> Generation Space Former
   Matcha Tea Operation
- Ideal for Dining, take-out, Ice Cream, Coffee, Salad, Smoothie, Boba, etc.
- Starting Rent \$7.50 NNN
- NNN Charges Est. \$2.09 PSF