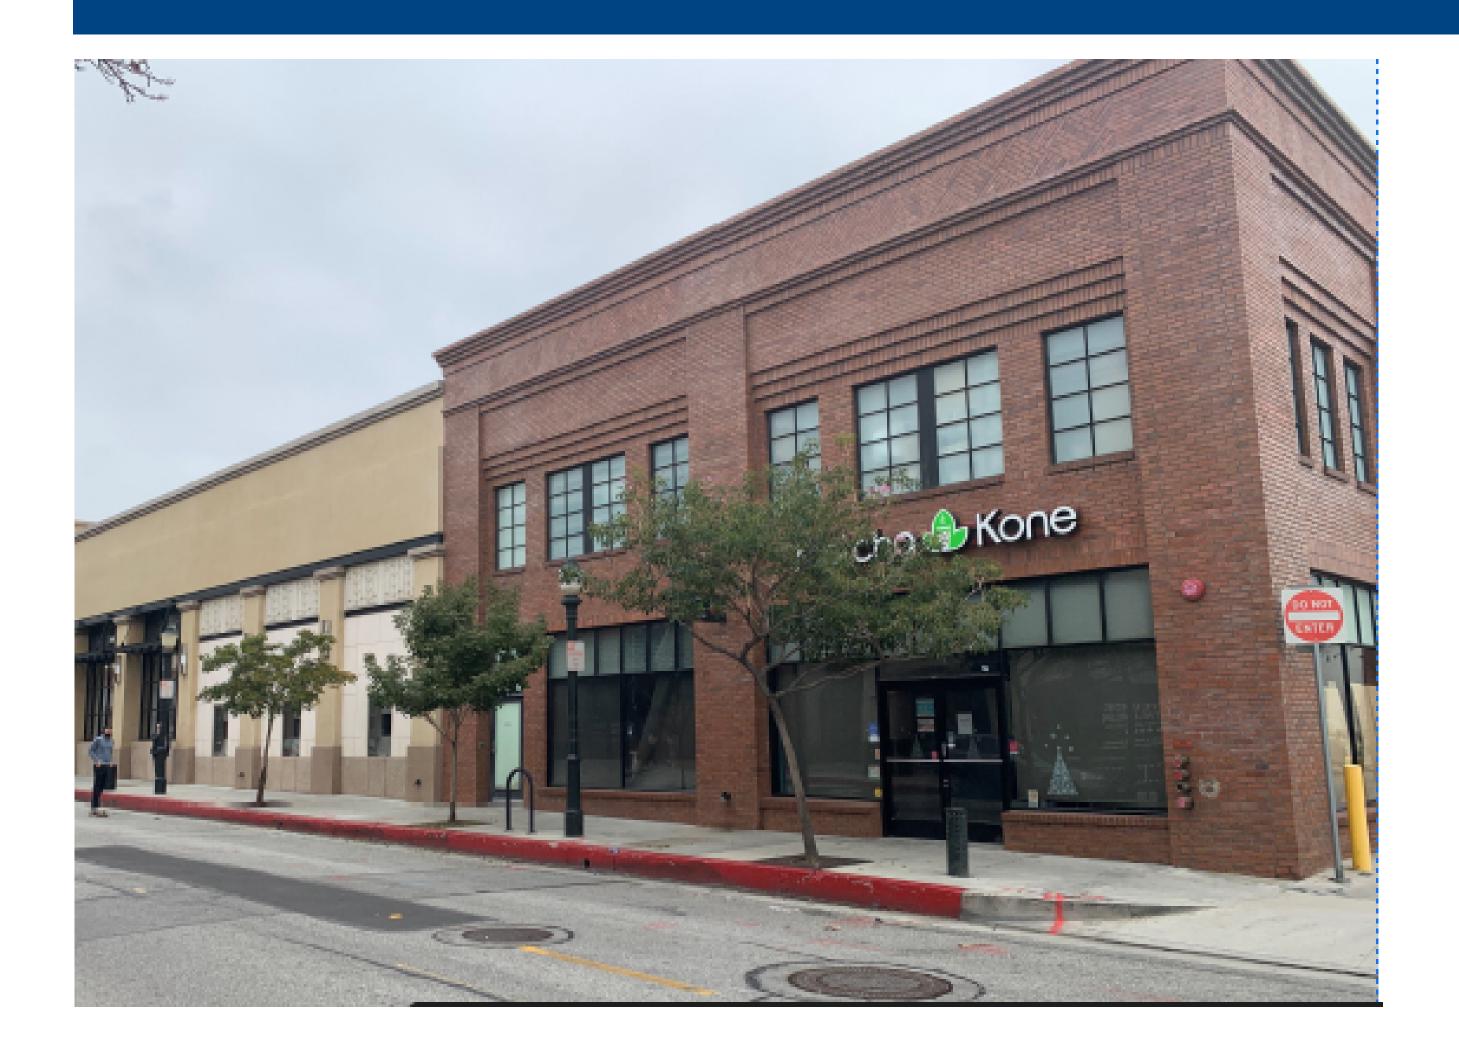

#### **High Street Leasing Opportunity**

- Immediate Availability
   1,347 Square Feet
- 2<sup>nd</sup> Generation Space Former
   Matcha Tea Operation
- Ideal for Dining, take-out, Ice Cream, Coffee, Salad, Smoothie, Boba, etc.
- Starting Rent \$7.50 NNN
- NNN Charges Est. \$2.09 PSF