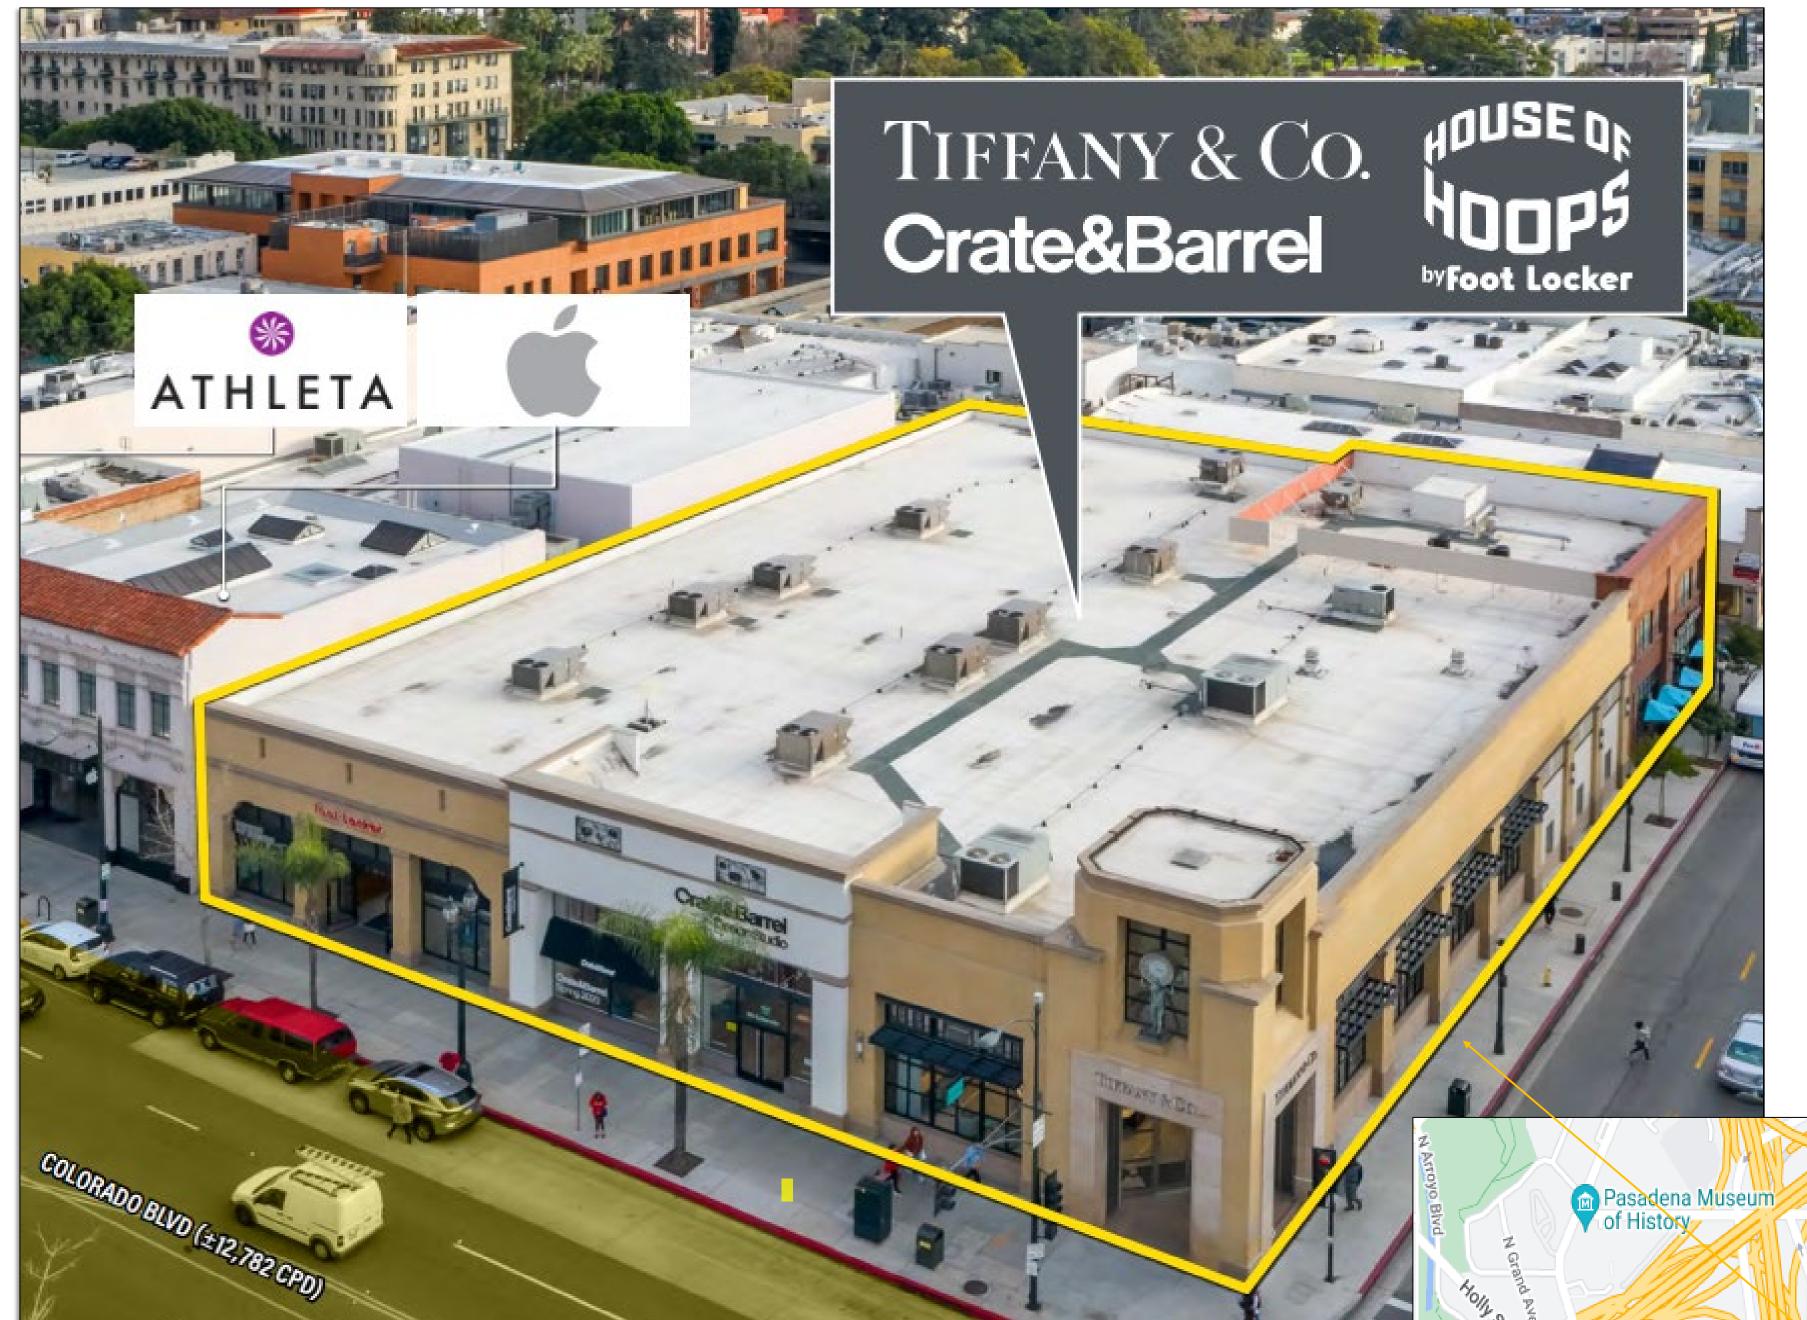

### NEIGHBORING TENANTS – 10 S. De Lacey Pasadena

Tenants Recently Added to Colorado Blvd include: Lucid Motors, Herman Miller, Levi, Allbirds, Apple, Lovesac, Madewell, Warby Parker 500 Car Free Parking-Public Facility Directly Across Street

Crate & Barrel Relocated from across Colorado Blvd. to a larger space at the Propertyin 2020

Adjacent to Newly Renovated Apple Store surpassing \$100M in Annual Sales

S De Lacey Ave.

DIMENSIONS ARE TO LEASE LINE AND ARE ROUNDED UP TO THE NEAREST INCH. AREA CALCULATIONS ARE BASED UPON LEASE LINE.